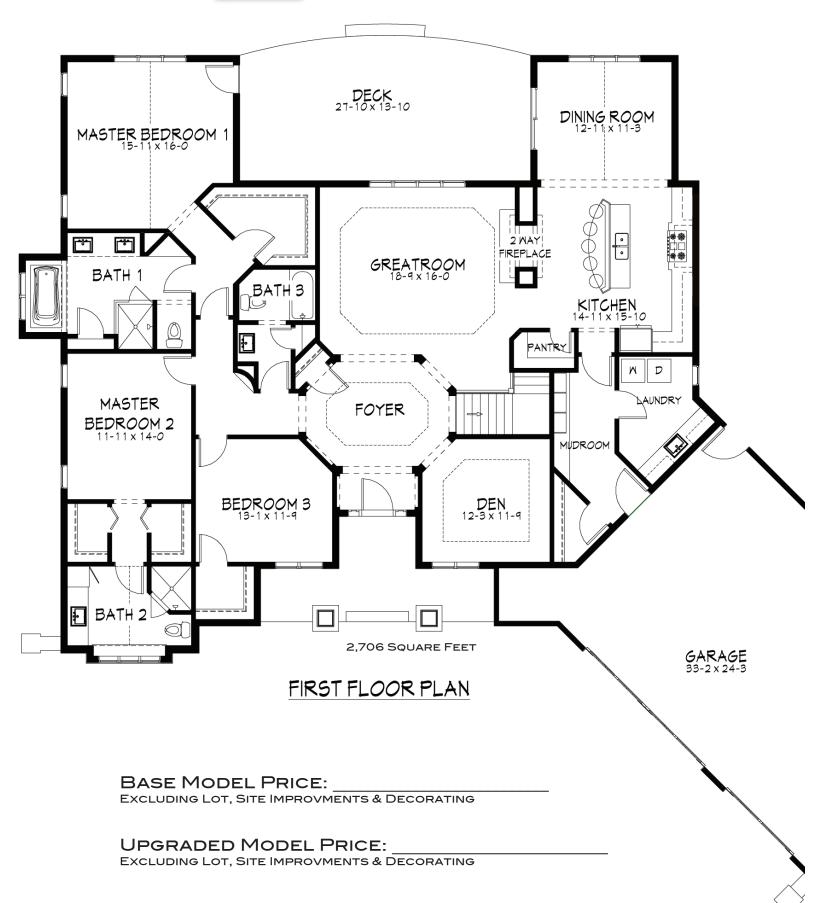

# Homes that fit your lifestyle

The Stoneridge is Highland Builders' newest model home which features the latest trends and style that particular home owners like yourself are looking for. At 2,706 square feet, this 3-bedroom/3-bath home design is a culmination of exterior detailing and interior features that are seen in many of Highland Builders' custom home projects! Besides the attractive style of this house, the most notable feature is the Dual Master Bedroom Suites. Through the years, we have had many clients interested in a house that caters to the lifestyle of the mature married couple looking for alternatives to a traditional styled single master bedroom home. For the family with children still living at home, The Stoneridge design can easily be modified to include a Jack & Jill bathroom for two children's bedrooms and one Master Bedroom suite. Other features include an impressive centrally located foyer lined with decorative arches, a Great Room accented with a 2-way fireplace that leads to a spacious kitchen area decorated with custom cabinets and a large island area with bar seating. Other highlights include a walk-in pantry, mudroom with locker cabinets and separate laundry room with an abundance of storage.

### **FOYER**

- · Radius arches to invite you into the home
- · Recessed niches
- Custom stained solid 2-1/4" select Red Oak or Yellow Birch wood flooring
- 10' ceiling with step to 11'
- Open staircase centrally located with wood newel, balusters and railing
- Simpson solid wood front door

### **GREAT ROOM**

- Abundance of large windows with transoms above
- Direct vent 2-sided gas fireplace
- Custom wood mantel with wood brackets
- Stone fireplace surround and raised stone hearth
- 10' ceiling height with step to 11'

### **KITCHEN**

- Direct vent 2-sided gas fireplace
- Stone fireplace surround and wood mantel with wood brackets
- Generous island with raised snack top
- Custom built & stained Birch cabinets
- Raised panel style cabinets with crown molding
- Granite countertops with granite backsplash
- Stainless steel under-mount sink
- Radius drywall arches
- · Walk-in pantry with 5 shelves
- Under-cabinet lighting
- Custom stained solid 2-1/4" select Red Oak or Yellow Birch wood flooring

## DINING

- · 6' patio door to exterior
- · Radius arch to room entry
- Vaulted ceiling
- Custom stained solid 2-1/4" select Red Oak or Yellow Birch wood flooring

**Upgrade option-** 4" character grade birch floors

### MUDROOM/LAUNDRY ROOM

- Spacious mudroom with custom built-in lockers and wood bench
- Tile flooring throughout
- Separate laundry with custom Birch cabinets
- Laminate countertops with large laundry sink

### MASTER BEDROOM 1 SUITE

- Vaulted Ceiling
- French swing door to exterior
- Custom Birch cabinets w/double sinks in bathroom
- Private water closet with arched drywall entry
- Custom tiled shower in bathroom with frameless heavy glass door
- Tiled flooring in bathroom
- · Linen closet with 5 shelves
- Whirlpool tub alcove with radius arch
- Whirlpool tub deck with tile finish
- Spacious walk-in closet with shelves at perimeter
- Granite countertops

### MASTER BEDROOM 2 SUITE

- · Double walk-in closet
- Custom tiled shower with frameless heavy glass door
- Custom Birch cabinet with upright linen cabinet
- Laminate countertop
- · Tiled flooring in bathroom

### **BATHROOM 3**

- Tiled flooring throughout
- 5' maintenance free tub/shower combination
- Private shower and water closet area
- Linen closet with 5 shelves
- Pedestal sink

### BEDROOM 3

· Walk-in closet in bedroom

### DEN

- 9' ceiling step to 10'
- · Wide radius arched opening

Upgrade option- Crown molding @ ceiling