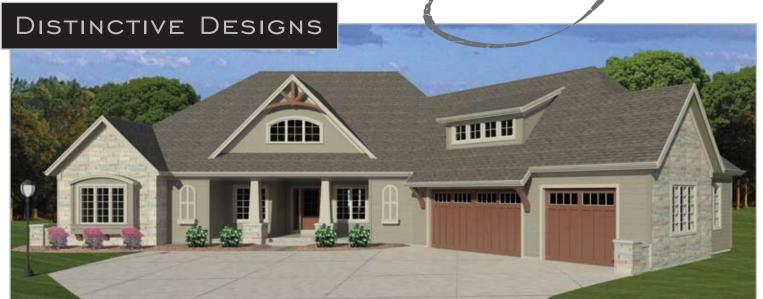

The Stoneridge

# Homes that fit your lifestyle

The Stoneridge is Highland Builders' newest model home which features the latest trends and style that particular home owners like yourself are looking for. At 2,706 square feet, this 3-bedroom/3-bath home design is a culmination of exterior detailing and interior features that are seen in many of Highland Builders' custom home projects! Besides the attractive style of this house, the most notable feature is the Dual Master Bedroom Suites. Through the years, we have had many clients interested in a house that caters to the lifestyle of the mature married couple looking for alternatives to a traditional styled single master bedroom home. For the family with children still living at home, The Stoneridge design can easily be modified to include a Jack & Jill bathroom for two children's bedrooms and one Master Bedroom suite. Other features include an impressive centrally located foyer lined with decorative arches, a Great Room accented with a 2-way fireplace that leads to a spacious kitchen area decorated with custom cabinets and a large island area with bar seating. Other highlights include a walk-in pantry, mudroom with locker cabinets and separate laundry room with an abundance of storage.

### OTHER INCLUSIONS

- Interior prefinished oversized millwork (4-1/4" base, 3-1/4" casing)
- Interior priming & painting (1 color sprayed)
- Carpeting in all non-hardwood and non-tiled areas
- Six panel pine doors stained to match millwork
- Long spanning I-joist floor system
- 3/4" Tongue & groove subfloor nailed and glued
- Seamless aluminum gutters and downspouts
- Thin stone veneer as shown on elevations
- False dormer over garage with 4 windows
- False gable over entry with arched windows
- Gable and garage brackets as shown on elevations
- 2 Stone wing wall piers on exterior
- All exterior painting and staining per owner selections
- Hardi-Plank cement board siding pre-finished with Miratec corner boards and window trim as shown on elevations
- Window grids at all elevations
- Tyvek home wrap
- 2x6 exterior stud walls with structural OSB wall sheathing
- R-50 ceiling blown in ceiling insulation
- Schlage lever style hardware
- Hardware allowance for cabinet knobs and pulls
- Two exterior water proof hose bibs
- 30 year warranty architectural dimensional shingles
- Plumbing fixtures-standard white and chrome
- Light fixtures & tile material allowance
- Progress cleaning, finish cleaning and window washing included
- Excavating, backfill, finish grade allowance
- Finish gravel drive and parking pad allowance