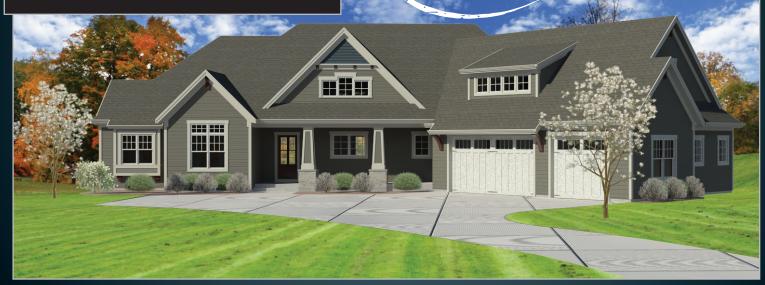

# Homes that fit your lifestyle

The Woodridge is Highland Builders latest model home featuring unique plan offerings that are sure to draw the attention of today's most discerning customers. At 2,286 square feet, this 3-bedroom/ 2-1/2 bath Ranch home boasts a split bedroom design with a Den/Office space and an optional bonus room level. The kitchen features an over-sized eat-in island with seating for six which opens to a generously sized Dining room and Great Room area. Whether you are entertaining or preparing a meal for the family, this is sure to be a place for everyone to congregate. Moving from the kitchen area, you will see that the comfortably sized Bedroom #2 and Bedroom #3 share a private bathroom leaving the powder room to be used by guests. Another appealing feature of the Woodridge is the separate mudroom and laundry room areas. Both of these rooms offer plenty of space for functionality, but they also offer an abundance of storage opportunities. For those families that need a little extra room, the upper level bonus room is sure to be an attractive option. The Woodridge bonus room layout includes an additional full bathroom and about 600 square feet of additional living space!