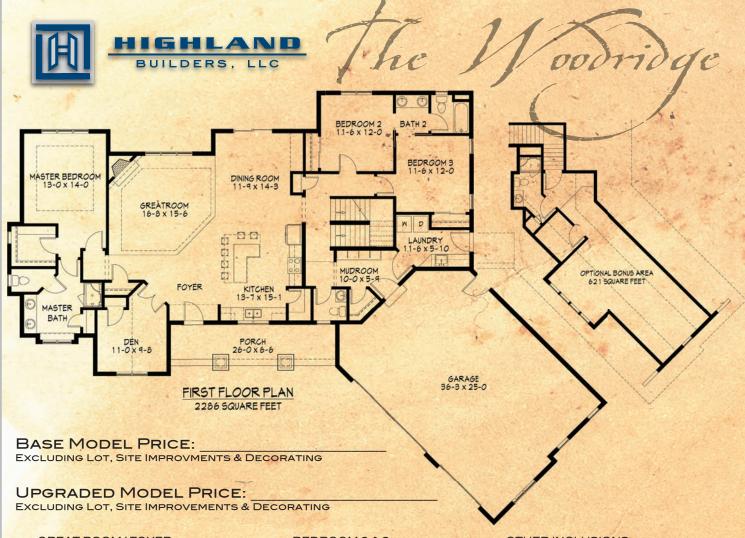

# Homes that fit your lifestyle

The Woodridge is Highland Builders latest model home featuring unique plan offerings that are sure to draw the attention of today's most discerning customers. At 2,286 square feet, this 3-bedroom/ 2-1/2 bath Ranch home boasts a split bedroom design with a Den/Office space and an optional bonus room level. The kitchen features an over-sized eat-in island with seating for six which opens to a generously sized Dining room and Great Room area. Whether you are entertaining or preparing a meal for the family, this is sure to be a place for everyone to congregate. Moving from the kitchen area, you will see that the comfortably sized Bedroom #2 and Bedroom #3 share a private bathroom leaving the powder room to be used by guests. Another appealing feature of the Woodridge is the separate mudroom and laundry room areas. Both of these rooms offer plenty of space for functionality, but they also offer an abundance of storage opportunities. For those families that need a little extra room, the upper level bonus room is sure to be an attractive option. The Woodridge bonus room layout includes an additional full bathroom and about 600 square feet of additional living space!